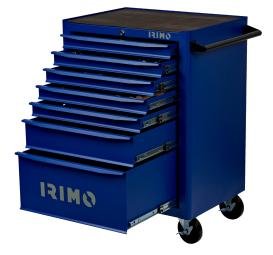

9066K7 Tool Trolley 26" 7 Drawers

## PRODUCT DETAILS

- 7 drawer tool trolley
- Large capacity, heavy duty construction trolley
- Double wall frame protects the slides and drawers from shocks/crashes
- Reinforced areas to reduce stress in specific points of the trolley
- Long ball bearing slides with fully opening drawers
- Click/detent drawer closing system
- Central locking mechanism with key
- Wheels of 125x30 mm with non-marking plastic outsurface: 2 fixed and 2 swivel with brake

- Sturdy handle that can be mounted on both sides of the trolley
- Anti-slip rubber worktop
- 1/3 and 3/3 foams available compatible with the trolley
- Drawer internal dimensions:
- - (5x) 543x445x50 mm
- - (1x) 543x445x116 mm
- - (1x) 543x445x246 mm