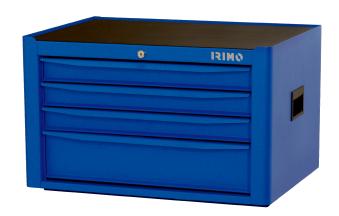

## 9065K4

**Top Chest 26" 4 Drawers** 

## PRODUCT DETAILS

- 4 drawer top chest
- Large capacity heavy duty construction top chest
- Double wall frame protects the slides and drawers from shocks/crashes
- Reinforced areas to reduce stress in specific points of the trolley
- Long ball bearing slides with fully opening drawers
- Click/detent drawer closing system
- Central locking mechanism with key
- Anti-slip rubber worktop
- 1/3 and 3/3 foams available compatible with the top chest
- Drawers with internal dimensions (3x) 543x445x53 mm, (1x) 543x445x118 mm