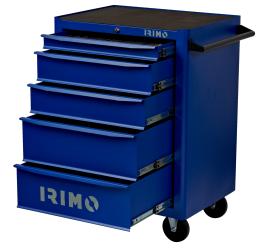

9066K5 Tool Trolley 26" 5 Drawers

## PRODUCT DETAILS

- 5 drawer tool trolley
- Large capacity, heavy duty construction trolley
- Double wall frame protects the slides and drawers from shocks/crashes
- Reinforced areas to reduce stress in specific points of the trolley
- Long ball bearing slides with fully opening drawers
- Click/detent drawer closing system
- Central locking mechanism with key
- Wheels of 125x30 mm with non-marking plastic outsurface: 2 fixed and 2 swivel with brake

- Sturdy handle that can be mounted on both sides of the trolley
- Anti-slip rubber worktop
- 1/3 and 3/3 foams available compatible with the trolley
- Drawer internal dimensions:
- - (1x) 543x445x50 mm
- - (2x) 543x445x116 mm
- - (2x) 543x445x184 mm