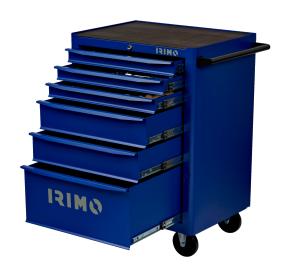

## **Tool Trolley 26" 6 Drawers**

## PRODUCT DETAILS

- 6 drawer tool trolley
- Large capacity, heavy duty construction trolley
- Double wall frame protects the slides and drawers from shocks/crashes
- Reinforced areas to reduce stress in specific points of the trolley
- Long ball bearing slides with fully opening drawers
- Click/detent drawer closing system
- Central locking mechanism with key
- Wheels of 125x30 mm with non-marking plastic outsurface: 2 fixed and 2 swivel with brake

- Sturdy handle that can be mounted on both sides of the trolley
- Anti-slip rubber worktop
- $\bullet$  1/3 and 3/3 foams available compatible with the trolley
- Drawer internal dimensions:
- - (3x) 543x445x50 mm
- - (2x) 543x445x116 mm
- - (1x) 543x445x246 mm