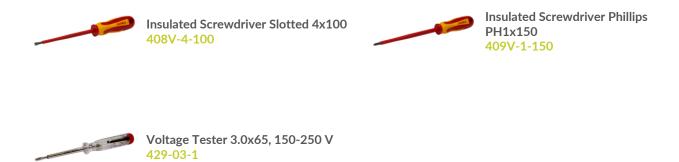

## PRODUCT DETAILS

- Includes 2 screwdrivers and 1 mains tester 150-250 V
- Insulated VDE screwdrivers for slotted and Phillips head screws
- Slotted: 408V-4-100Phillips: 409V-1-150
- Voltage tester: 429-03-1
- Phosphated tip for higher accuracy
- For working on live equipment up to 1000 V
- Two-component handle for comfortable grip and high torque transfer