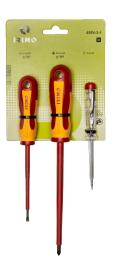

## Screwdriver Insulated Set 3 Pcs (with Tester)

## PRODUCT DETAILS

- Includes 2 screwdrivers and 1 mains tester 150-250 V
- Insulated VDE screwdrivers for slotted and Phillips head screws
- Slotted: 408V-4-100Phillips: 409V-1-150
- Voltage tester: 429-03-1
- Phosphated tip for higher accuracy
- For working on live equipment up to 1000 V
- Two-component handle for comfortable grip and high torque transfer

- Non-rolling handle shape
- Integrated hanging hole
- High quality blade insulation moulded directly onto the blade for total safety
- Permanently marked blade with size and part number for easy identification
- $\bullet$  Individually inspected and manufactured according to IEC 60900, tested in a water bath at 10,000 V
- Mains tester with clear transparent plastic handle and plastic insulation up to the tip
- In info card