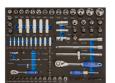

## SET CONTENT

Tool Trolley 26" 6 Drawers 9066K6

3/3 Foam Sockets, Bits - 94 Pcs IFF1A001

3/3 Foam Striking, Pliers, Bits - 85 Pcs IFF1A002

3/3 Foam Combination Wrenches, Screwdrivers - 27 Pcs IFF1A003