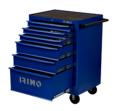

## 9066K6FF100

Tool Trolley 26" 6 Drawers with 206 Tools in 3 Foams

## PRODUCT DETAILS

- 6 drawer trolley filled with tools in three foams 206 tools
- Three foams 3/3 composition: IFF1A001,
- IFF1A002, IFF1A003
- Large capacity, heavy duty construction trolley
- Double wall frame protects the slides and
- drawers from shocks/crashes
- Reinforced areas to reduce stress in specific points of the trolley
- Long ball bearing slides with fully opening drawers
- Click/detent drawer closing system

## SET CONTENT

Tool Trolley 26" 6 Drawers 9066K6

3/3 Foam Sockets, Bits - 94 Pcs IFF1A001

3/3 Foam Striking, Pliers, Bits - 85 Pcs IFF1A002

3/3 Foam Combination Wrenches, Screwdrivers - 27 Pcs IFF1A003