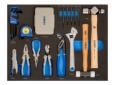

## SET CONTENT

Tool Trolley 26" 6 Drawers 9066K6

3/3 Foam Sockets, Bits - 94 Pcs IFF1A001

3/3 Foam Striking, Pliers, Bits - 85 Pcs IFF1A002

3/3 Foam Combination Wrenches, Screwdrivers - 27 Pcs IFF1A003