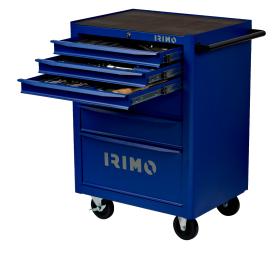

## 9066K6FF100

Tool Trolley 26" 6 Drawers with 206 Tools in 3 Foams

## PRODUCT DETAILS

- 6 drawer trolley filled with tools in three foams 206 tools
- Three foams 3/3 composition: IFF1A001,
- IFF1A002, IFF1A003
- Large capacity, heavy duty construction trolley
- Double wall frame protects the slides and
- drawers from shocks/crashes
- Reinforced areas to reduce stress in specific points of the trolley
- Long ball bearing slides with fully opening drawers
- Click/detent drawer closing system

- Central locking mechanism with key
- Wheels 125x30 mm with ball bearings and nonmarking rubber tread 2 fixed and 2 swivel with brake
- Sturdy handle that can be mounted on both sides of the trolley
- Anti-slip rubber worktop
- Drawers with internal dimensions (3x) 543x445x50 mm, (2x) 543x445x116 mm, (1x) 543x445x246 mm
- Screwdrivers, striking and cutting tools, wrenches, bit set, pliers and socket sets

## PRODUCT ATTRIBUTES

| Product     | ₿                  | kg    |
|-------------|--------------------|-------|
| 9066K6FF100 | 954 x 501 x 677 mm | 80 kg |