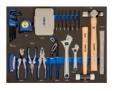

## **SET CONTENT**

Tool Trolley 26" 6 Drawers 9066K6

3/3 Foam Sockets, Screwdrivers - 60 Pcs IFF1A004

3/3 Foam Striking, Pliers, Bits - 87 Pcs IFF1A005

3/3 Foam Combination & Open End Wrenches - 31 Pcs IFF1A006