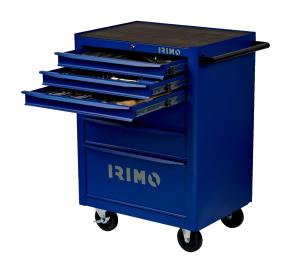

## 9066K6FF101

Tool Trolley 26" 6 Drawers with 176 Tools in 3 Foams

## PRODUCT DETAILS

- 6 drawer trolley filled with tools in three foams 178 pieces
- Three foams 3/3 composition: IFF1A004, IFF1A005, IFF1A006
- Large capacity, heavy duty construction trolley
- Double wall frame protects the slides and drawers from shocks/crashes
- Reinforced areas to reduce stress in specific points of the trolley
- Long ball bearing slides with fully opening drawers
- Click/detent drawer closing system

- Central locking mechanism with key
- Wheels 125x30 mm with ball bearings and nonmarking rubber tread 2 fixed and 2 swivel with brake
- Sturdy handle that can be mounted on both sides of the trolley
- Anti-slip rubber worktop
- Drawers with internal dimensions (3x) 543x445x50 mm, (2x) 543x445x116 mm, (1x) 543x445x246 mm
- Screwdrivers, wrenches, pliers, striking and cutting tools, bit set and socket sets