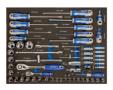

## **SET CONTENT**

Tool Trolley 26" 6 Drawers 9066K6

3/3 Foam Sockets, Screwdrivers - 60 Pcs IFF1A004

3/3 Foam Striking, Pliers, Bits - 87 Pcs IFF1A005

3/3 Foam Combination & Open End Wrenches - 31 Pcs IFF1A006