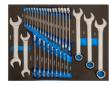

## **SET CONTENT**

Tool Trolley 26" 6 Drawers 9066K6

3/3 Foam Sockets, Screwdrivers - 60 Pcs IFF1A004

3/3 Foam Striking, Pliers, Bits - 87 Pcs IFF1A005

3/3 Foam Combination & Open End Wrenches - 31 Pcs IFF1A006