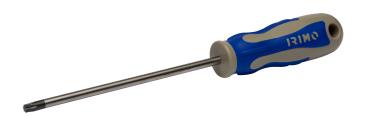

## **Screwdriver Torx T5x75**

## PRODUCT DETAILS

- For Torx® head screws
- Black finish tip for higher accuracy
- For intensive use
- Two-component handle for comfortable grip and high torque transfer
- Non-rolling handle shape
- Integrated hanging hole
- High performance alloy steel blade, chrome plated and fully hardened
- Permanently marked blade with size and part number for easy identification