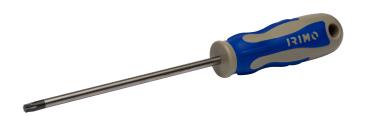

## **Screwdriver Torx T7x75**

## PRODUCT DETAILS

- For Torx® head screws
- Black finish tip for higher accuracy
- For intensive use
- Two-component handle for comfortable grip and high torque transfer
- Non-rolling handle shape
- Integrated hanging hole
- High performance alloy steel blade, chrome plated and fully hardened
- Permanently marked blade with size and part number for easy identification