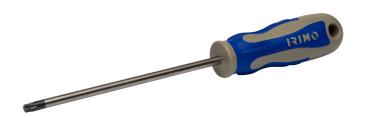

## **Screwdriver Torx T8x75**

## PRODUCT DETAILS

- For Torx® head screws
- Black finish tip for higher accuracy
- For intensive use
- Two-component handle for comfortable grip and high torque transfer
- Non-rolling handle shape
- Integrated hanging hole
- High performance alloy steel blade, chrome plated and fully hardened
- Permanently marked blade with size and part number for easy identification