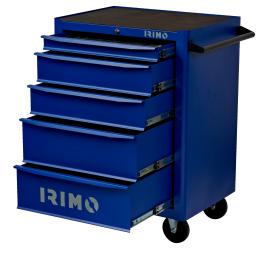

9066K5 Tool Trolleys 26" 5 Drawers

## PRODUCT DETAILS

- 5 drawer tool trolley
- Large capacity, heavy duty construction trolley
- Double wall frame protects the slides and drawers from shocks/crashes
- Reinforced areas to reduce stress in specific points of the trolley
- Long ball bearing slides with fully opening drawers
- Click/detent drawer closing system
- Central locking mechanism with key
- Wheels of 125x30 mm with non-marking plastic outsurface: 2 fixed and 2 swivel with brake

- Sturdy handle that can be mounted on both sides of the trolley
- Anti-slip rubber worktop
- 1/3 and 3/3 foams available compatible with the trolley
- Drawer internal dimensions:
- - (1x) 543x445x50 mm
- - (2x) 543x445x116 mm
- - (2x) 543x445x184 mm