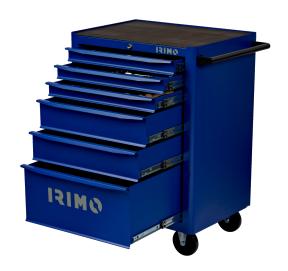

## **Tool Trolleys 26" 6 Drawers**

## PRODUCT DETAILS

- 6 drawer tool trolley
- Large capacity, heavy duty construction trolley
- Double wall frame protects the slides and drawers from shocks/crashes
- Reinforced areas to reduce stress in specific points of the trolley
- Long ball bearing slides with fully opening drawers
- Click/detent drawer closing system
- Central locking mechanism with key
- Wheels of 125x30 mm with non-marking plastic outsurface: 2 fixed and 2 swivel with brake

- Sturdy handle that can be mounted on both sides of the trolley
- Anti-slip rubber worktop
- $\bullet$  1/3 and 3/3 foams available compatible with the trolley
- Drawer internal dimensions:
- - (3x) 543x445x50 mm
- - (2x) 543x445x116 mm
- - (1x) 543x445x246 mm