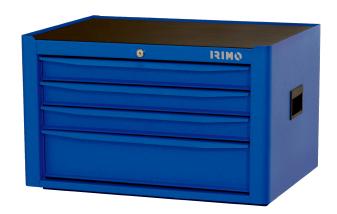

## 9065K4

**Top Chests 26" 4 Drawers** 

## PRODUCT DETAILS

- 4 drawer top chest
- Large capacity heavy duty construction top chest
- Double wall frame protects the slides and drawers from shocks/crashes
- Reinforced areas to reduce stress in specific points of the trolley
- Long ball bearing slides with fully opening drawers
- Click/detent drawer closing system
- Central locking mechanism with key
- Anti-slip rubber worktop
- 1/3 and 3/3 foams available compatible with the top chest
- Drawers with internal dimensions (3x) 543x445x53 mm, (1x) 543x445x118 mm