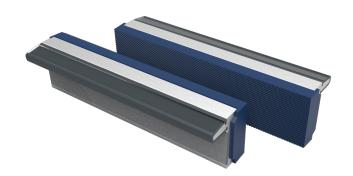

## Protective Polyurethane Jaws with Grooves for Bench Vice

## PRODUCT DETAILS

- Protective jaw set for delicate work
- Polyurethane with uniform milling
- Includes built-in power magnet to fix the jaw in a steel vice
- Shore hardness A82

- Polyurethane is known for its unique ability to grasp the workpiece without damaging or scratching it
- Polyurethane is so resilient that it returns to its original shape after deformation
- Extremely powerful neodymium magnetic strip