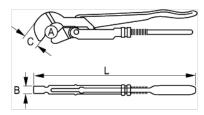

## PRODUCT ATTRIBUTES

| Product | Α        | A     | В     | C     | L      | g      |
|---------|----------|-------|-------|-------|--------|--------|
| 303291  | 1/2 in   | 15 mm | 13 mm | 16 mm | 235 mm | 400 g  |
| 303301  | 1 in     | 25 mm | 17 mm | 23 mm | 330 mm | 800 g  |
| 303311  | 1.1/2 in | 40 mm | 19 mm | 27 mm | 420 mm | 1400 g |
| 303321  | 2 in     | 50 mm | 21 mm | 32 mm | 535 mm | 2400 g |
| 303331  | 3 in     | 80 mm | 24 mm | 34 mm | 648 mm | 4200 g |