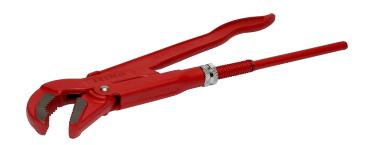

## Pipe Wrenches with Curved Mouth

## PRODUCT DETAILS

- Combination jaws can grip both round and hexagonal objects, such as nuts, in confined spaces
- Epoxy paint
- Combination jaws
- Body made of drop forged steel

- Jaw opening up to 80 mm (3")
- Induction hardened teeth
- Individual carton packaging