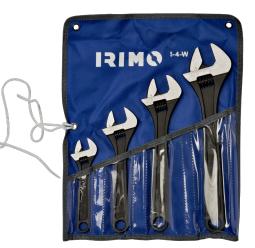

## 5-4-W

Adjustable Wrenches Phosphated Set, 4 Pcs

## PRODUCT DETAILS

- Set of 4 adjustable wrenches includes: 6", 8", 10" and 12" sizes
- Jaw will not fall out even at maximum wrench opening
- Laser scale in mm for pre-adjusting and accurate measurement
- Parallel jaws at a 15° angle provide a firm grip and good reach
- High-performance alloy steel forged in a single piece
- Phosphate finish, precision hardened and anticorrosion treated
- 4 piece set in an easy to carry polyester roll pouch
- Standards: ISO 6787, DIN 3117, ASME B107.8-2003 and BS 6333