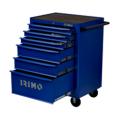

## 9066K6FF101

Equipped Tool Trolleys 26" 6
Drawers with 178 Tools

## **SET CONTENT**

Tool Trolley 26" 6 Drawers 9066K6

3/3 Foam Sockets, Screwdrivers - 60 Pcs IFF1A004

3/3 Foam Striking, Pliers, Bits - 87 Pcs IFF1A005

3/3 Foam Combination & Open End Wrenches - 31 Pcs IFF1A006