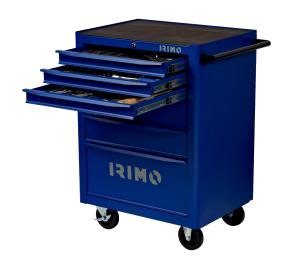

## 9066K6FF101

Equipped Tool Trolleys 26" 6
Drawers with 178 Tools

## PRODUCT DETAILS

- 6 drawer trolley filled with tools in three foams 178 pieces
- Three foams 3/3 composition: IFF1A004, IFF1A005, IFF1A006
- Large capacity, heavy duty construction trolley
- Double wall frame protects the slides and drawers from shocks/crashes
- Reinforced areas to reduce stress in specific points of the trolley
- Long ball bearing slides with fully opening drawers
- Click/detent drawer closing system

- Central locking mechanism with key
- Wheels 125x30 mm with ball bearings and nonmarking rubber tread 2 fixed and 2 swivel with brake
- Sturdy handle that can be mounted on both sides of the trolley
- Anti-slip rubber worktop
- Drawers with internal dimensions (3x) 543x445x50 mm, (2x) 543x445x116 mm, (1x) 543x445x246 mm
- Screwdrivers, wrenches, pliers, striking and cutting tools, bit set and socket sets