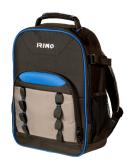

## PRODUCT DETAILS

- Large storage capacity thanks to several pouches and a detachable tool organizer
- Foam inserts on the upper and lower back areas for better back protection
- Dedicated laptop compartment
- Side strap for compaction (width adjustment)
- Detachable part: 10 pockets of different sizes and elastic strap for better tool distribution
- Smartphone pocket within front compartment
- 600D fabric ensures product performance and long life
- Bottom part: 4 hard plastic support points for stability and protection against wet surfaces
- Reinforced handle