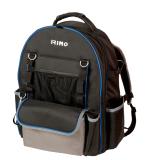

## 9022-BPW

Backpacks on Wheels with 51 Pockets, 26 Litres

## PRODUCT DETAILS

- Telescopic handle and two fixed wheels for easy transport
- Large storage capacity thanks to several internal/external pouches and a detachable tool organiser
- Side straps for compaction (width adjustment)
- Detachable organiser with two handles: 51 pockets of different sizes distributed on four sides for better tool distribution
- Large internal compartments, useful for long tools, laptop or documents

- Separate internal pocket with zip for wallet, keys and mobile phone
- Measuring tape holder
- Business card holders
- 600D fabric ensures product performance and long life
- Bottom part: 2 hard plastic support points for stability and protection against wet surfaces