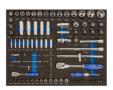

## **SET CONTENT**

Tool Trolley 26" 6 Drawers 9066K6

3/3 Foam Sockets, Bits - 94 Pcs IFF1A001

3/3 Foam Striking, Pliers, Bits - 85 Pcs IFF1A002

3/3 Foam Combination Wrenches, Screwdrivers - 27 Pcs IFF1A003