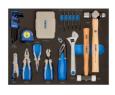

## **SET CONTENT**

Tool Trolley 26" 6 Drawers 9066K6

3/3 Foam Sockets, Bits - 94 Pcs IFF1A001

3/3 Foam Striking, Pliers, Bits - 85 Pcs IFF1A002

3/3 Foam Combination Wrenches, Screwdrivers - 27 Pcs IFF1A003