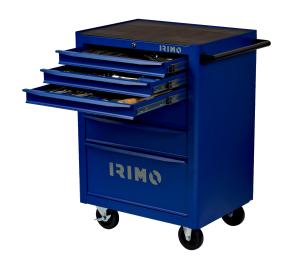

## 9066K6FF100

Equipped Tool Trolleys 26" 6
Drawers with 206 Tools

## PRODUCT DETAILS

- 6 drawer trolley filled with tools in three foams 206 tools
- Three foams 3/3 composition: IFF1A001, IFF1A002, IFF1A003
- Large capacity, heavy duty construction trolley
- Double wall frame protects the slides and drawers from shocks/crashes
- Reinforced areas to reduce stress in specific points of the trolley
- Long ball bearing slides with fully opening drawers
- Click/detent drawer closing system

- Central locking mechanism with key
- Wheels 125x30 mm with ball bearings and nonmarking rubber tread 2 fixed and 2 swivel with brake
- Sturdy handle that can be mounted on both sides of the trolley
- Anti-slip rubber worktop
- Drawers with internal dimensions (3x) 543x445x50 mm, (2x) 543x445x116 mm, (1x) 543x445x246 mm
- Screwdrivers, striking and cutting tools, wrenches, bit set, pliers and socket sets