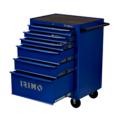

## **SET CONTENT**

Tool Trolley 26" 6 Drawers 9066K6

3/3 Foam Sockets, Bits - 94 Pcs IFF1A001

3/3 Foam Striking, Pliers, Bits - 85 Pcs IFF1A002

3/3 Foam Combination Wrenches, Screwdrivers - 27 Pcs IFF1A003